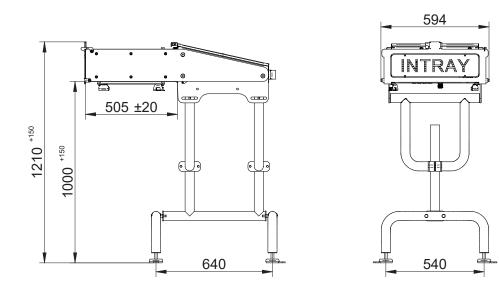

## **Technical specifications** INTRAY Smart Stand Basic

| Specifications |                                            |
|----------------|--------------------------------------------|
| Capacity       | Up to 70 trays per minute (tray depending) |
| Highlights     | Electrical driven denesting                |
|                | Simple controls - easy to operate          |
|                | Space-saving compact solution              |
|                | Hygienic denesting                         |
|                | Designed for industrial cleaning           |
|                | Time saving tray change                    |
|                |                                            |