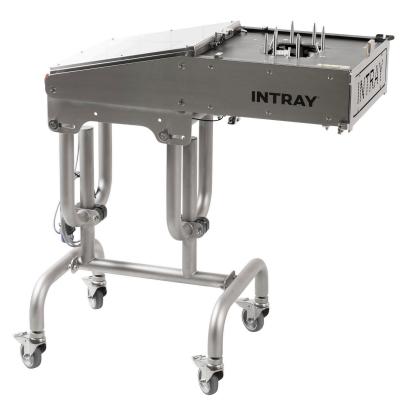

## **INTRAY Smart Stand Basic** 100% electrical servo denester

The Smart Stand Basic is the perfect solution for a production line with limited space and a steady flow of trays.

The Smart Stand Basic comes with a custom-made-to-tray Smart Tool. We made everything easy for you. The Smart Tool can be effortlessly removed, and another placed in the INTRAY denester. The stand itself is constructed in stainless tubes, making cleaning easy.

With INTRAY Smart Stand Basic you have a denesting solution that will make unreliable manual denesting obsolete.