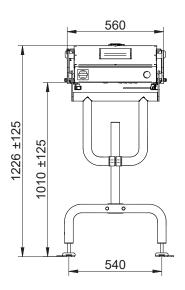

## **Technical specifications**INTRAY Smart Stand Servo

| Specifications |                                             |
|----------------|---------------------------------------------|
| Capacity       | Up to 160 trays per minute (tray depending) |
| Highlights     | Servo driven denesting                      |
|                | Space-saving compact patented solution      |
|                | Hygienic denesting                          |
|                | Designed for industrial cleaning            |
|                | Time saving tray change                     |
|                | Integrated programmable control unit        |
|                |                                             |