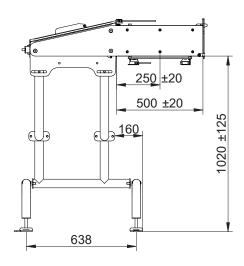

## **Technical specifications**INTRAY Smart Stand Servo

| Specifications |                                             |
|----------------|---------------------------------------------|
| Capacity       | Up to 160 trays per minute (tray depending) |
| Highlights     | Servo driven denesting                      |
|                | Space-saving compact patented solution      |
|                | Hygienic denesting                          |
|                | Designed for industrial cleaning            |
|                | Time saving tray change                     |
|                | Integrated programmable control unit        |
|                |                                             |