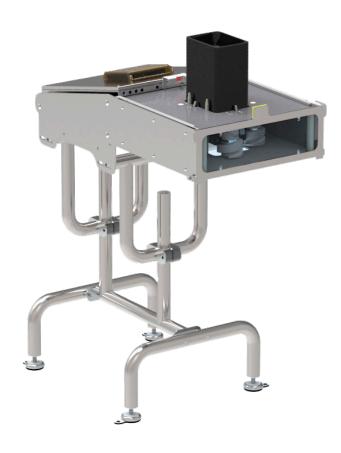

## INTRAY Smart Stand Servo 100% electrical servo denester

Smart Stand Servo is the perfect tray denester for a production line with limited space and a steady flow of trays.

Smart Stand Servo comes with a custom-made-to-tray Smart Tool and an integrated programmable control unit. The Smart Tool can be effortlessly removed, and another placed in the Smart Stand Servo.

The stand itself is constructed in stainless tubes, making cleaning easy.

## Hygienic and fast denesting

The tray denester is servo driven - giving you complete control of every stage of the denesting. When you need to change to a new tray you can do so and be up and running again within 2 minutes.