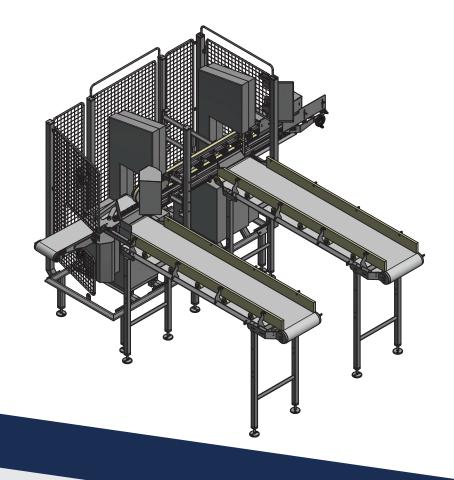

# **Twin Loin Rib Saw**

High capacity loin rib saw for cutting sheet ribs

Automatic cutting of rib plates which can be divided into 2: loin rib. The machine is fully flexible so product widths can be adjusted, and one saw can be easily deactivated If only 1 cut is needed.

# **Advantages**

- Bandsaw cutting
- Easy to operate
- Fast job change
- Inline compatible with packaging line
- High flexibility availability for different products

See video of the Twin loin rib saw on our website: