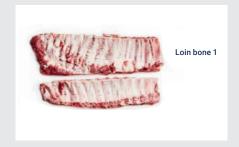

# **Twin Loin Rib Saw**

High capacity loin rib saw for cutting sheet ribs

Automatic cutting of rib plates which can be divided into 2: loin rib. The machine is fully flexible so product widths can be adjusted, and one saw can be easily deactivated If only 1 cut is needed.