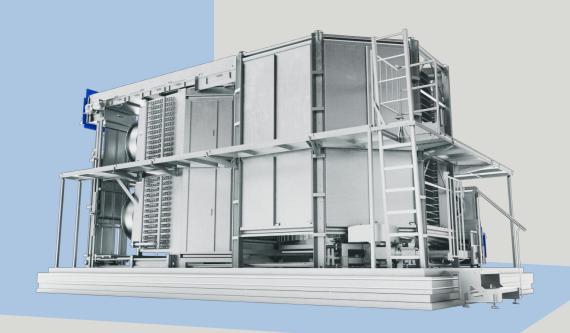

## 60% faster freezing for higher product quality

spinal carton freezer

Our Spiral Carton Freezer is specifically designed for food packed in carton boxes or on trays with long retention times. It consumes up to 50% less energy and freezes up to 60% faster than other carton freezers on the market. This has a positive effect on your product. Fast freezing equals smaller ice crystals and less destroyed cell structures. The result is better product quality, a nice and natural color, and less product loss after defrosting.

The Spiral Carton Freezer can be fully customized to fit your production, e.g. with single, double, or triple drums.