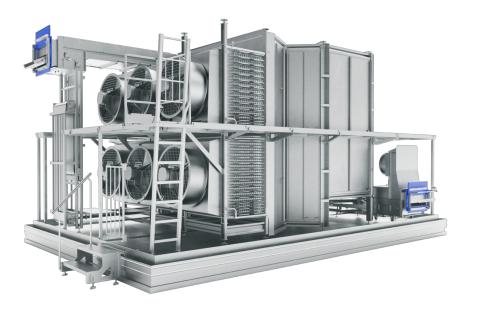

## 60% faster freezing for higher product quality

spinal carton freezer

Our Spiral Carton Freezer is specifically designed for food packed in carton boxes or on trays with long retention times. It consumes up to 50% less energy and freezes up to 60% faster than other carton freezers on the market. This has a positive effect on your product. Fast freezing equals smaller ice crystals and less destroyed cell structures. The result is better product quality, a nice and natural color, and less product loss after defrosting.

The Spiral Carton Freezer can be fully customized to fit your production, e.g. with single, double, or triple drums.