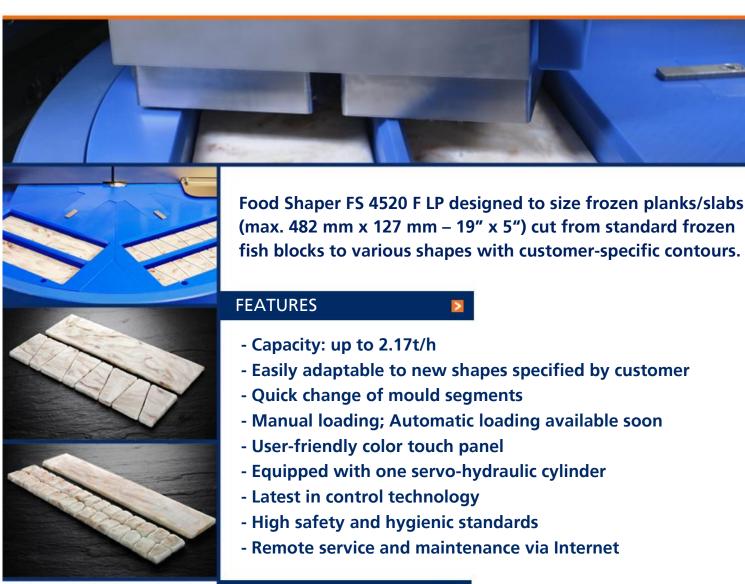

## High-capacity Food Shaper FS 4520 F LP

# High-capacity Food Shaper FS 4520 F LP

### **Technical Information**

Frozen planks/slabs Input: Possible plank sizes: 482 x 84 mm; 482 x 127 mm; 254 x 160 mm; Height: min. 10 mm, max. 15 mm Output: **Shaped portions** Capacity: Up to 20 strokes/min Siemens graphic based color touch panel, PLC Siemens, TIA Portal, Operation: Remote service via Internet by Nienstedt Electrical power: 35 kW, 3 x 400V/50 Hz, N, PE (adaptable to country requirements), Consumption: Compressed air: approx. 65 l/min free air @ 6 bar (2,3 cfm free air @ 90 psi) Tooling: 1 punch, 6 mould frames Materials: Stainless steel, food grade materials and industry standards Input height: 900 mm (35"), Output height: 800 mm (31"), **Dimensions:** Footprint: 2850 mm x 2500 mm (112" x 98"), Machine height: 2700 mm (106")