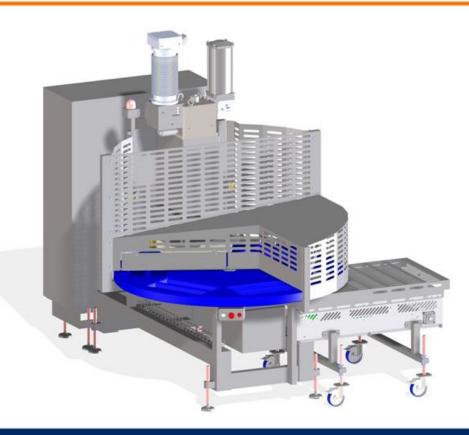

#### ADDITIONAL COMPONENTS **D**

- Trolley for mould segments, tooling and tool mounting
- Tooling for shaping IQF portions or blanks cut from blocks
- Connecting conveyor

### **Technical Information**

Frozen planks/slabs Input: Possible plank sizes: 482 x 84 mm; 482 x 127 mm; 254 x 160 mm; Height: min. 10 mm, max. 15 mm Output: **Shaped portions** Capacity: Up to 20 strokes/min Siemens graphic based color touch panel, PLC Siemens, TIA Portal, Operation: Remote service via Internet by Nienstedt Electrical power: 35 kW, 3 x 400V/50 Hz, N, PE (adaptable to country requirements), Consumption: Compressed air: approx. 65 l/min free air @ 6 bar (2,3 cfm free air @ 90 psi) Tooling: 1 punch, 6 mould frames Materials: Stainless steel, food grade materials and industry standards Input height: 900 mm (35"), Output height: 800 mm (31"), **Dimensions:** Footprint: 2850 mm x 2500 mm (112" x 98"), Machine height: 2700 mm (106")